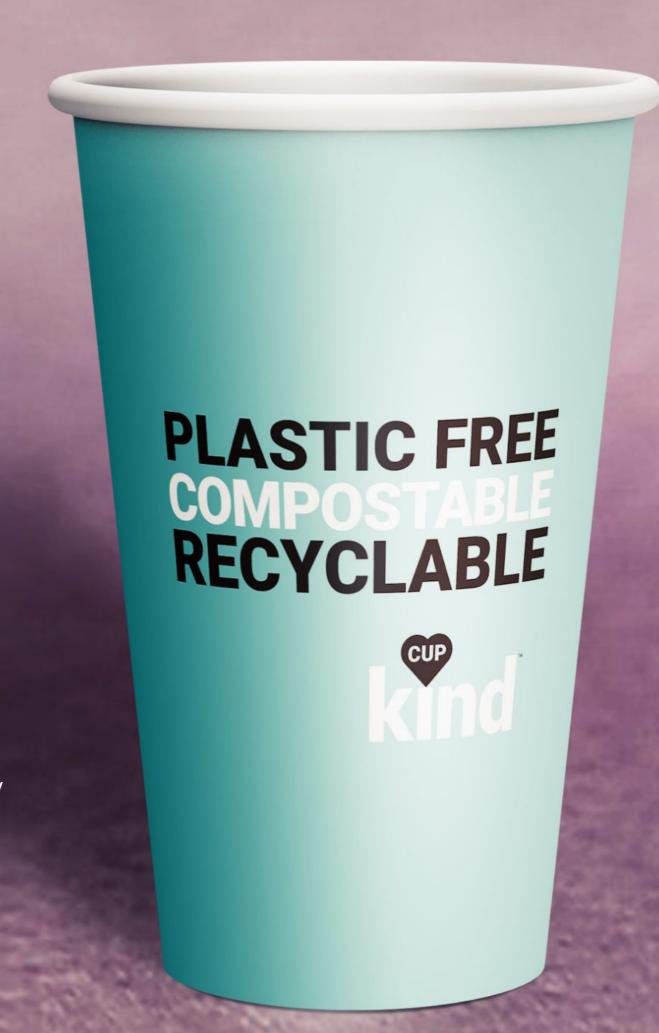

# Anew KIND of cup\*

- I plastic free
- 1 recyclable
- J compostable

  J FSCB-centified

## PLASTIC FREE COMPOSTABLE RECYCLABLE

| NIVEK<br>CODE | SUPPLIER<br>CODE | PRODUCT NAME                                  | CASE SIZE |
|---------------|------------------|-----------------------------------------------|-----------|
| AD400         | CKPF08DW         | 80Z DOUBLE WALL CUPKIND HOT CUP               | 500       |
| AD401         | CKPF12DW         | 120Z DOUBLE WALL CUPKIND HOT CUP              | 500       |
| AD402         | CKPF16DW         | 160Z DOUBLE WALL CUPKIND HOT CUP              | 500       |
| AE400         | PL80MM           | 8/90Z DOMED SIP-THRU WHITE PAPER LID (80MM)   | 1000      |
| AE401         | PL90MM           | 12/160Z DOMED SIP-THRU WHITE PAPER LID (90MM) | 1000      |

\*CUPkind cups are made from FSC®-certified, responsibly sourced virgin paperboard, which is certified plastic-free, certified recyclable and certified as suitable for home and industrial composting.