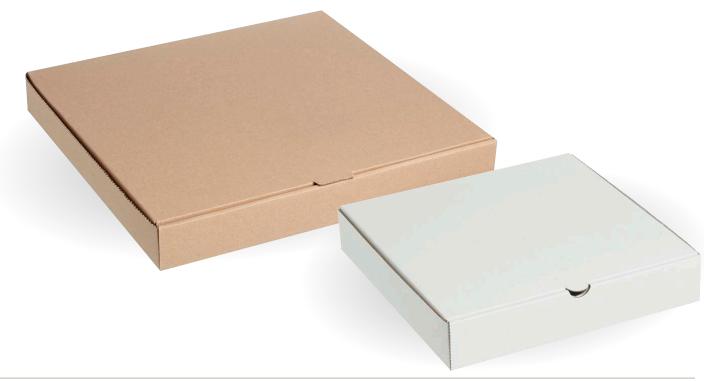

## COMPOSTABLE PIZZA BOXES

## Pizza Boxes and Liners

30x30cm White Pizza Box Inserts PB-INSERT-12 500/ctn

9" White Pizza Boxes
BB-PB-9-W
100/ctn

10" White Pizza Boxes
BB-PB-10-W
100/ctn

12" White Pizza Boxes
BB-PB-12-W
100/ctn

7" Kraft Pizza Boxes
BB-PB-7-K
100/ctn

9" Kraft Pizza Boxes BB-PB-9-K 100/ctn

10" Kraft Pizza Boxes BB-PB-10-K 100/ctn

12" Kraft Pizza Boxes BB-PB-12-K 100/ctn

14" Kraft Pizza Boxes BB-PB-14-K 50/ctn

20" Kraft Pizza Boxes BB-PB-20-K 50/ctn

Sustainably Sourced Paper