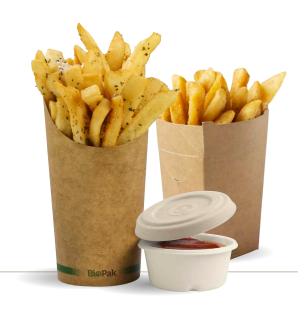

## CHIPS & SAUCE

Sustainably Sourced **Paper** 

**Plastic-Free Cup Option** 

PLA **Bioplastic** Cup & Lids

Paper: Industrially EN13432

PLA: Industrially Compostable Compostable EN13432

## FSC<sup>™</sup> Chip BioCups

FSC™ C110879 • www.fsc.org

Small BCH-12-UK \*Printed kraft-look 1,000/ctn

Medium BCH-16-UK \*Printed kraft-look 1,000/ctn

Small Enclosed BB-CHIP-S-UK 800/ctn

Large Enclosed BB-CHIP-L-UK 800/ctn

## Sauce BioCups

30ml BioCane B-SC-30-N-UK 1,000/ctn

60ml BioCane B-SC-60-W-UK | B-SC-60-N-UK 1,000/ctn

90ml BioCane B-SC-90-N-UK 1,000/ctn

120ml BioCane B-SC-120-N-UK 1,000/ctn

30ml BioCane Lid B-SCL-30-N-UK 1,000/ctn