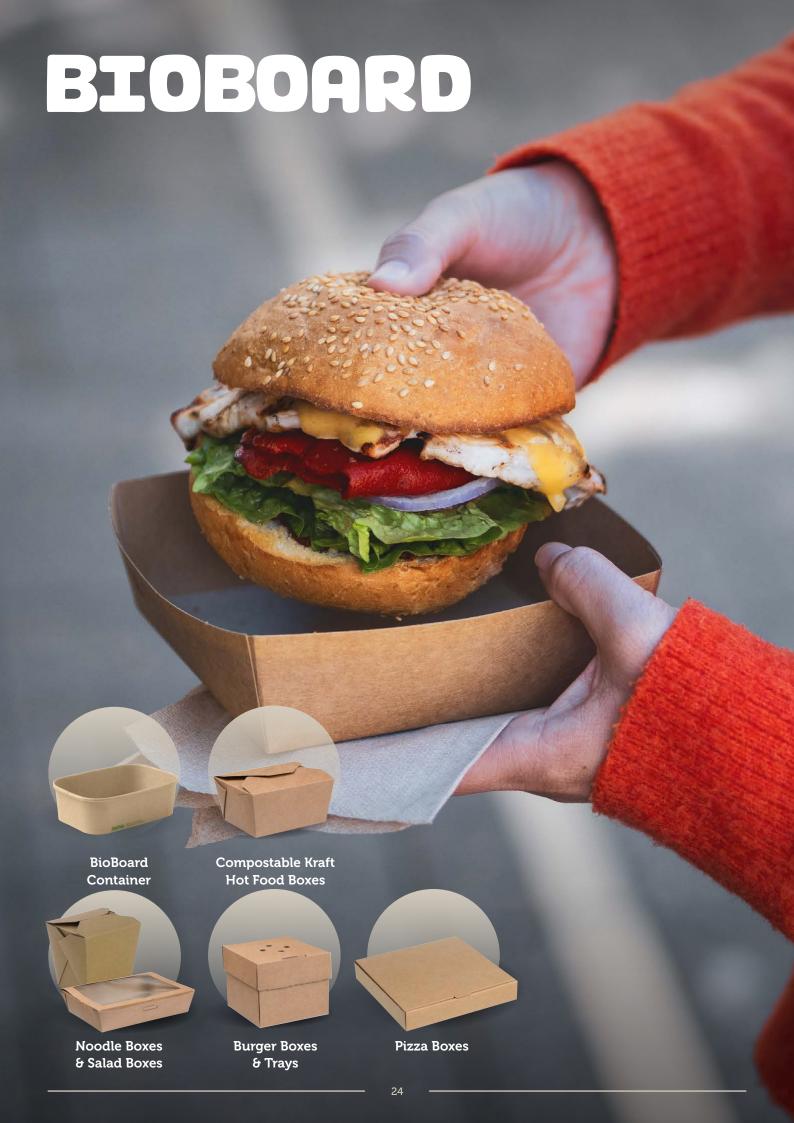

## COMPOSTABLE BIOBOARD BOXES

## Kraft Hot Food & Lunch Boxes

Aqueous Coating

Hot + Cold Home Friendly Compostable

Window boxes are

530ml Kraft #10 BB-LBM-10 500/ctn

700ml Kraft #2b BB-LBS-2B 300/ctn

800ml Kraft #1 BB-LBS-1-UK 450/ctn

1,100ml Kraft #2 BB-LBS-2 280/ctn

## COMPOSTABLE BIOBOARD BOXES, TRAYS, & SANDWICH WEDGES

Hot + Cold

Friendly

Industrially Compostable

Noodle Boxes only

**Noodle Boxes** 

480ml / 16oz BioBoard Noodle Box BB-NB-16-UK \*Printed kraft-look 500/ctn

## **Burger Boxes & Trays**

Large Kraft Premium Burger Boxes 244x122x102mm BB-DEL-LARGE-K 100/ctn

Kraft Delivery Burger Box 122x122x102mm BB-DEL-K 100/ctn

Large Burger Box 120x120x100mm B-BURGER-BOX-LARGE-UK 150/ctn

## **BioBoard Wedges**

Sandwich Wedge BB-SW-MEDIUM2-UK \*Printed kraft-look 500/ctn

Wrap Wedge BB-WRAP-UK \*Printed kraft-look 600/ctn