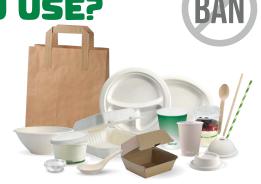

22kg capacity PSB-C-0004-UK 144/ctn | 12/slv SINGLE USE PLASTIC BAN UK WHAT PRODUCTS CAN YOU U

BioPak supports single-use plastic bans and offers sustainable approved alternatives for all banned items. Alternatives include FSCTM wood and paper products, plant-based packaging and home compostable Aqueous lined products.

The following information reflects all bans regulated as of August 2023. More detail available at www.biopak.com/uk/single-use-plastic-bans

\*Exemptions in each region allow the supply and use of some banned single-use plastic items for specific circumstances.