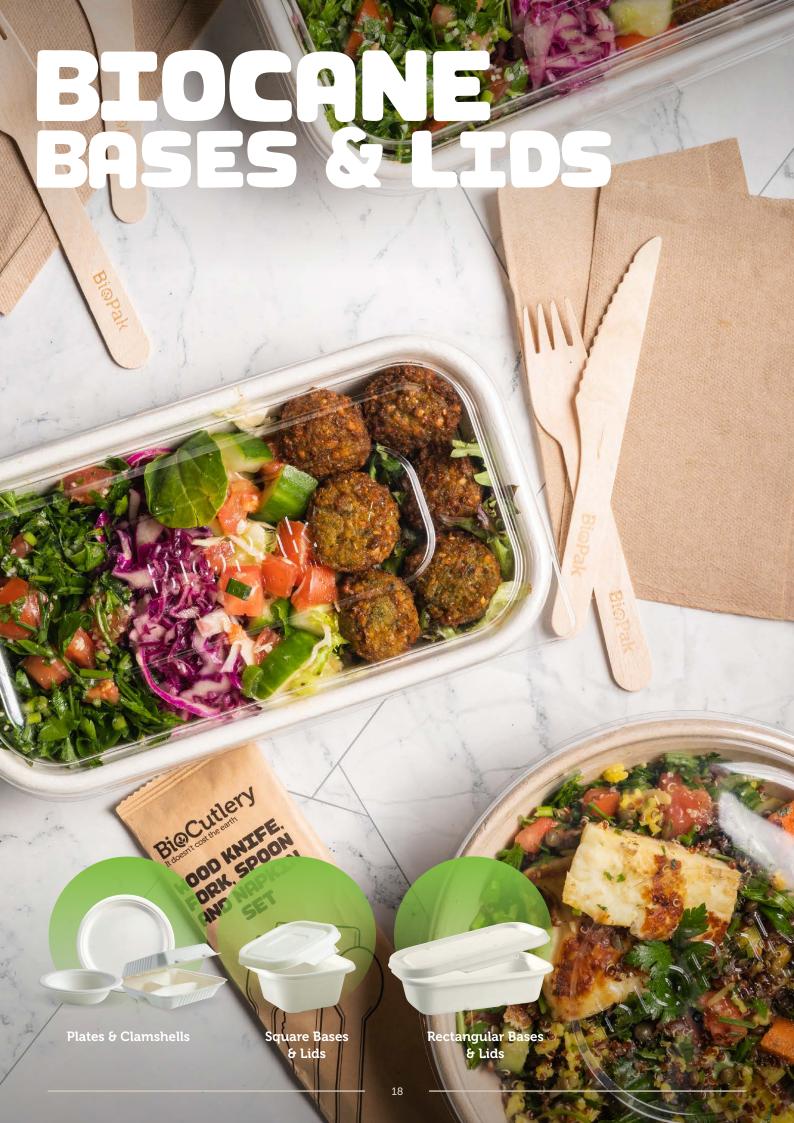

## BIOCANE PLATES, BOWLS & CLAMSHELLS

## BioCane Bowls - no lid

390ml / 12oz B-BL-12-UK 1,000/ctn

470ml / 16oz B-BL-16-UK 1,000/ctn

## **BioCane Plates**

18cm / 7" B-PL-07-PF-UK 1,000/ctn

23cm / 9" B-PL-09-PF-UK 500/ctn

25cm / 10" B-PL-10-PF-UK 500/ctn

25cm / 10" 3-Compartment B-PL-11-UK

26x19cm 10.25x7.75" B-PL-16-1-UK 500/ctn

32x25cm 12.5x10" B-PL-16-2-UK 500/ctn

## **BioCane Clamshells**

6" White Burger BioCane Clamshell B-HL-66-WIDE-W B-HL-66-WIDE-N 400/ctn

7.5x5x1.9" White BioCane Clamshell B-HL-75-W-UK 300/ctn

7.8x8x3" White BioCane Clamshells B-DHL-81-UK 200/ctn

9x9x3" White BioCane Clamshells B-HL-91-UK 200/ctn

9x6x3" White BioCane Clamshells B-HL-96-UK 250/ctn

9x6x3" 2-Compartment White Biocane Clamshells B-HL-96-2-UK 250/ctn

9x9x3" 3-Compartment White BioCane Clamshells B-HL-93-UK 200/ctn

## AND LIDS

**Plastic-Free Plant Fibre** 

Biocane Only

Friendly Biocane Only

Industrially

Compostable

EN13432

Lids: Recyclable

## 2-Compartment Taco BioCane Box B-TACOBASE-UK 400/ctn

## Square Bases & Lids

Taco Bases & Lids

280ml B-SLB-280-W-UK B-SLB-280-N-UK 600/ctn

480ml B-SLB-480-W-UK B-SLB-480-N-UK 600/ctn

Taco BioCane Box Lid

B-TACOLID-UK

400/ctn

630ml B-SLB-630-W-UK B-SLB-630-N-UK 600/ctn

280-630ml BioCane Lid B-SLBL-N-UK B-SLBL-W-UK 600/ctn

280-630ml **RPET Lid** B-SLBL-RPET(D)-UK 600/ctn

## Rectangular Bases & Lids

500ml B-LB-500-W-UK B-LB-500-N-UK 500/ctn

600ml B-LB-600-W-UK B-LB-600-N-UK 500/ctn

500/600ml BioCane Lid B-LBL-W-SMALL-UK B-LBL-N-SMALL-UK 500/ctn

500/600ml RPET Lid B-LBL-RPET(D) SMALL-UK 500/ctn

750ml B-LB-750-W-UK B-LB-750-N-UK 500/ctn

1.000ml B-LB-1,000-W-UK B-LB-1,000-N-UK 500/ctn

750/1000ml BioCane Lid B-LBL-W-PF-UK B-LBL-W-PF-UK 500/ctn

750/1000ml **RPET Lid** B-LBL-RPET(D)-UK 500/ctn

We're in the process of phasing out all non-compostable plastic items. This type of plastic is well-marked so you can identify whether they're kerbside recyclable - they are not compostable.