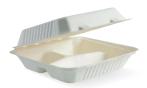

## **BioCane Clamshells**

6" White Burger BioCane Clamshell B-HL-66-WIDE-W B-HL-66-WIDE-N 400/ctn

7.5x5x1.9" White BioCane Clamshell B-HL-75-W-UK 300/ctn

7.8x8x3" White BioCane Clamshells B-DHL-81-UK 200/ctn

9x9x3" White BioCane Clamshells B-HL-91-UK 200/ctn

9x6x3" White BioCane Clamshells B-HL-96-UK 250/ctn

9x6x3" 2-Compartment White Biocane Clamshells B-HL-96-2-UK 250/ctn

9x9x3" 3-Compartment White BioCane Clamshells B-HL-93-UK 200/ctn