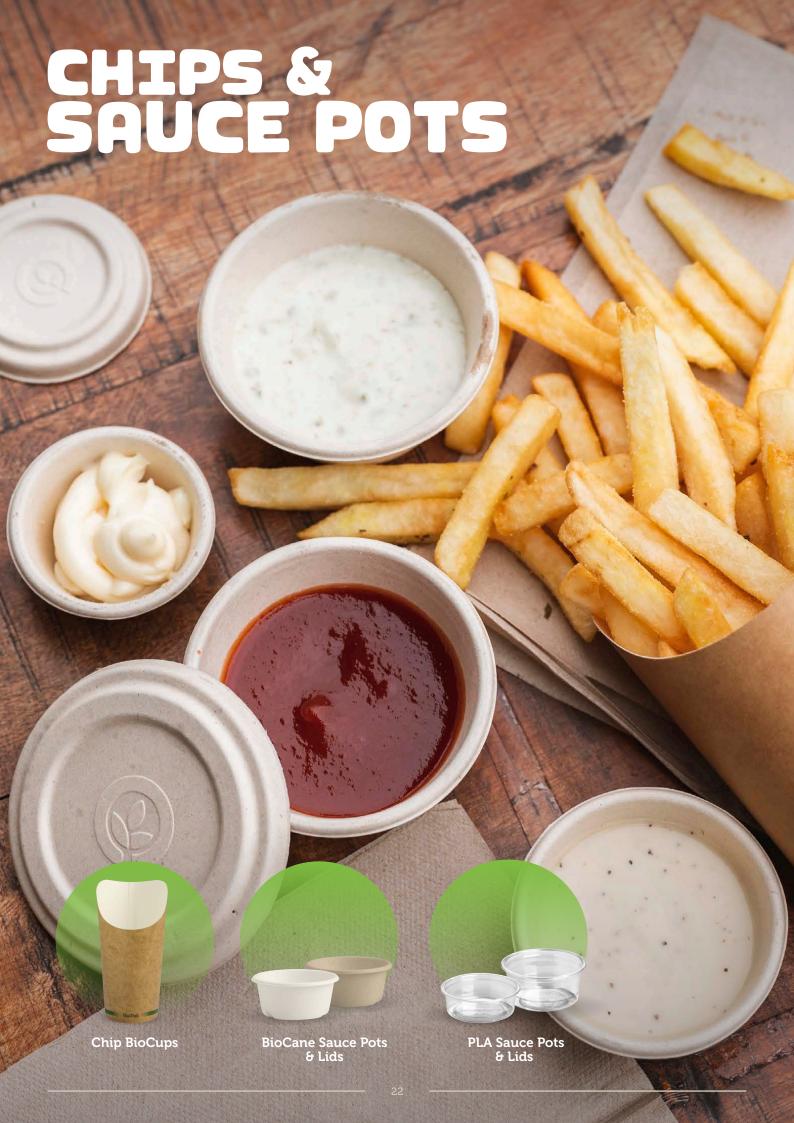

## CHIPS & SAUCE

Sustainably Sourced **Paper** 

**Plastic-Free Cup Option** 

PLA **Bioplastic** Cup & Lids

Paper: Industrially EN13432

PLA: Industrially Compostable Compostable EN13432

## FSC<sup>™</sup> Chip BioCups

FSC™ C110879 • www.fsc.org

Small BCH-12-UK \*Printed kraft-look 1,000/ctn

Medium BCH-16-UK \*Printed kraft-look 1,000/ctn

Small Enclosed BB-CHIP-S-UK 800/ctn

Large Enclosed BB-CHIP-L-UK 800/ctn

## Sauce BioCups

30ml BioCane B-SC-30-N-UK 1,000/ctn

60ml BioCane B-SC-60-W-UK | B-SC-60-N-UK 1,000/ctn

90ml BioCane B-SC-90-N-UK 1,000/ctn

120ml BioCane B-SC-120-N-UK 1,000/ctn

30ml BioCane Lid B-SCL-30-N-UK 1,000/ctn

60ml BioCane Lid B-SCL-60-W-UK B-SCL-60-N-UK 1,000/ctn

60ml PLA Lid B-SCL-60-PLA-UK 1,000/ctn

60ml PET Lid B-SCL-60-UK 1,000/ctn

90/120ml BioCane Lid B-SCL-90/120-N-UK 1,000/ctn

60ml PLA R-60-UK 2,000/ctn

90ml PLA R-90-UK 2,000/ctn

140ml PLA R-140-UK 1,000/ctn

60-140ml Flat PLA Lid C-76F-UK 1,000/ctn

60-280ml Raised Flat PLA Lid C-76-UK 2,000/ctn

We're in the process of phasing out all non-compostable plastic items. This type of plastic is well-marked so you can identify whether they're kerbside recyclable - they are not compostable.