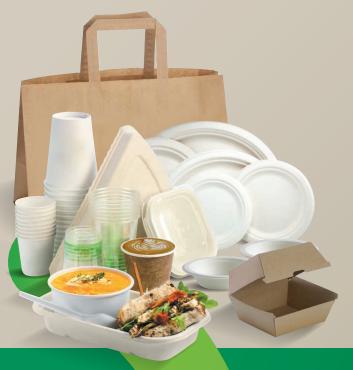

## **PRODUCT FEATURES**

|      | Product Range                         |                                                                                                                               | Material                                                     | Compostable                                                                        | Recyclable                                     | Hot food<br>friendly        | Cold use only | Freezer<br>friendly | Oven &<br>Microwave<br>friendly |
|------|---------------------------------------|-------------------------------------------------------------------------------------------------------------------------------|--------------------------------------------------------------|------------------------------------------------------------------------------------|------------------------------------------------|-----------------------------|---------------|---------------------|---------------------------------|
|      | PLA Lined<br>Paper<br>Takeaways       | Chip BioCups<br>Ice Cream BioCups<br>Kraft Paper BioBowls<br>BioBoard Noodle Boxes<br>BioBoard Lunch Boxes                    | FSC™ paper                                                   | Industrially<br>Compostable:<br>AS4736 & EN13432                                   |                                                | •                           |               |                     |                                 |
|      | PLA Lined<br>Takeaways<br>with Window | BioBoard Window<br>Lunch Boxes, BioBoard<br>Sandwich Wedge,<br>BioBoard Wrap Wedge<br>Catering PLA<br>Window Lids             | FSC™ paper +<br>bioplastic window                            | Industrially<br>Compostable:<br>AS4736 & EN13432                                   |                                                |                             | <b>Ø</b>      |                     |                                 |
| 18 m | PLA Lined<br>Paper                    | BioCups<br>BioBowls                                                                                                           | Paper with Ingeo™<br>bioplastic lining                       | Industrially<br>Compostable:<br>AS4736                                             |                                                | •                           |               |                     |                                 |
| Mari | Aqueous Lined<br>Paper                | Aqueous<br>BioCups                                                                                                            | FSC™ mix<br>certified paper                                  | Home Compostable:                                                                  |                                                | <b>②</b>                    |               |                     |                                 |
|      | 100% Paper                            | Napkins<br>Paper Bags<br>Straws                                                                                               | FSC™ paper                                                   | Home Compostable NF T51-800 (straws only)                                          | BioBoard<br>& Paper<br>Bags only<br>(if clean) | <b>Ø</b>                    |               |                     |                                 |
|      | 100% Paper                            | Burger Boxes & Trays                                                                                                          | Paper                                                        | Suitable for composting                                                            | •                                              | •                           |               |                     |                                 |
|      | Sugarcane<br>Fibre                    | BioCane Lids BioCane Takeaways BioCane Clamshells BioCane Plates BioCane Trays BioCane Bowls BioCane Bowls BioCane Beer Rings | Bagasse                                                      | Lids, Produce Trays<br>& Beer Rings<br>Home Compostable:<br>ASS810<br>& NF T51-800 | Beer<br>Rings &<br>Produce<br>Trays only       | <b>②</b>                    |               | <b>⊘</b>            | <b>⊘</b>                        |
|      | Wood                                  | Wooden<br>BioCutlery                                                                                                          | FSC™ certified wood  Coated option: Carnauba plant-based wax |                                                                                    |                                                | <b>②</b>                    |               |                     |                                 |
|      | Clear<br>Bioplastic                   | Clear BioCups Clear<br>BioBowls<br>Salad BioBowls Clear<br>PLA Lids (Sushi &<br>Takeaway Lids)                                | Ingeo™<br>bioplastic                                         | Industrially<br>Compostable:<br>AS4736                                             |                                                |                             | <b>Ø</b>      |                     |                                 |
|      | Opaque<br>Bioplastic                  | Clear PLA Lids &<br>Opaque PLA Lids<br>(for Paper BioCup &<br>BioBowl Lids)                                                   | Bioplastic<br>(PLA lids are<br>Ingeo™)                       | Industrially<br>Compostable:<br>AS4736                                             |                                                | <b>②</b>                    |               |                     |                                 |
|      |                                       | PS & PP Plastic<br>(BioCup &<br>Takeaway Lids)                                                                                | Polystyrene<br>& polypropylene                               |                                                                                    | White Lids only                                | •                           |               |                     | PP is<br>Microwave<br>safe      |
| 58   | Lids                                  | PET Lids<br>(Takeaway Lids)                                                                                                   | Polyethylene terephthalate                                   |                                                                                    | •                                              | Can handle<br>warm<br>foods |               |                     |                                 |
|      |                                       | Sugarcane Lids                                                                                                                | Bagasse                                                      | Home Compostable: ASS810 White Cup Lids And Natural Container Lids Only            | <b>②</b>                                       | <b>⊘</b>                    |               | •                   | <b>②</b>                        |

## **Product Materials**

## **Product Features**