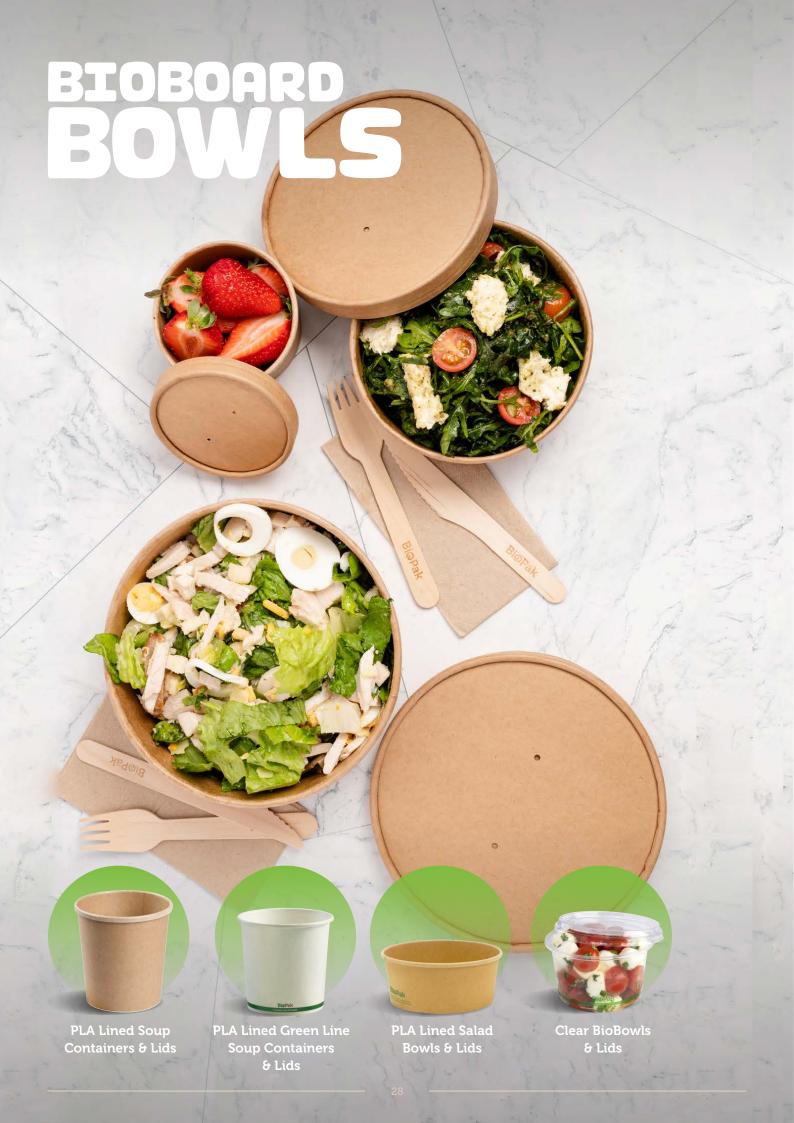

## BIOBOWLS

Sustainably Sourced **Bioplastic Paper** Clear Bowls

and Lids

Paper Bowl:

EN13432

PLA Lid:

EN13432

EN13432

Clear Bowls: Industrially Industrially Lids: Compostable Compostable Recyclable AS4736 &

## Paper BioBowls & Lids

250ml / 8oz BSC-8-UK 1,000/ctn

430ml / 12oz BSC-12-UK BSCK-12-GS-UK 500/ctn

550ml / 16oz BSC-16-UK BSCK-16-GS-UK 500/ctn

740ml / 24oz BSC-24-UK 500/ctn

950ml / 32oz BSC-32-UK 500/ctn

250ml / 8oz CPLA Lid BSCL-8PLA-UK 1,000/ctn

BSCL-12.16.32-UK 500/ctn 1,000/ctn

430-950ml 12-32oz PP Lid

## **PLA Lined Kraft Paper BioBowls**

500ml BB-BL-SMALL-UK 400/ctn

750ml BB-BL-MEDIUM-UK 400/ctn

1,000ml BB-BL-LARGE-UK 400/ctn

1,300ml BB-BL-EXTRA-LARGE-UK 200/ctn

500-1,000ml Paper Lid BB-BLL-148-PAPER-UK 400/ctn

500-1,000ml **RPET Lid** BB-BLL-148-RPET-UK 400/ctn

500-1,000ml PP Lid BB-BLL-148-PP-UK 400/ctn

1,300ml Paper Lid BB-BLL-184-PAPER-UK 200/ctn

1,300ml RPET Lid BB-BLL-184-RPET-UK 200/ctn