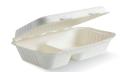

## **BioCane Clamshells**

6" White Burger BioCane Clamshell B-HL-66-WIDE-W B-HL-66-WIDE-N 400/ctn

7.5x5x1.9" White BioCane Clamshell B-HL-75-W-UK 300/ctn

7.8x8x3" White BioCane Clamshells B-DHL-81-UK 200/ctn

9x9x3" White BioCane Clamshells B-HL-91-UK 200/ctn

9x6x3" White BioCane Clamshells B-HL-96-UK 250/ctn

9x6x3" 2-Compartment White Biocane Clamshells B-HL-96-2-UK 250/ctn

9x9x3" 3-Compartment White BioCane Clamshells B-HL-93-UK 200/ctn