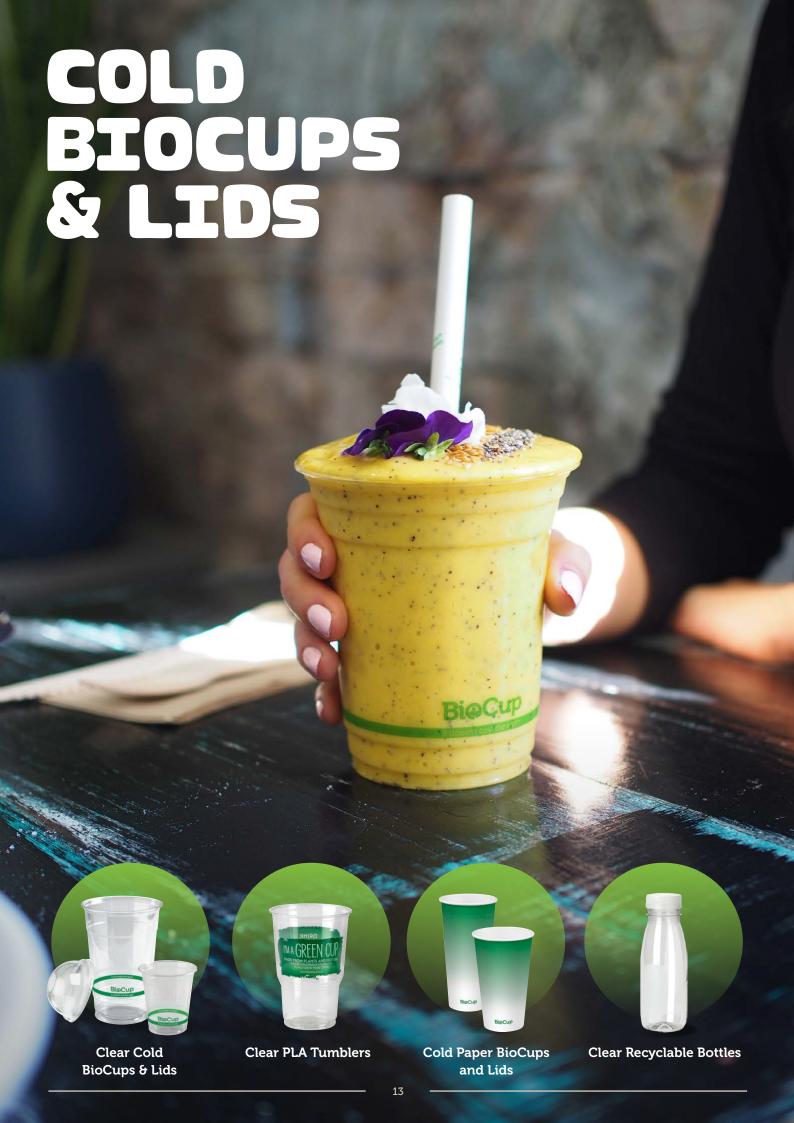

## **CLEAR CUPS**& TUMBLERS

Custom **Printing** MOQs apply

Ingeo<sup>†</sup> Bioplastic

Cold **Use Only** 

Industrially Compostable

R-60-UK Sauce Cup

R-140-UK Sauce Cup

300-700ml Clear BioCup

## Clear BioCups & Lids

150ml R-150Y-UK 2,000/ctn

200ml R-200Y-UK 2,000/ctn

280ml R-280Y-UK 2,000/ctn

150-280ml Flat PLA Lid C-76F-UK 2,000/ctn

Bi@Cup

150-280ml Raised Flat PLA Lid - No Hole C-76-UK 2,000/ctn