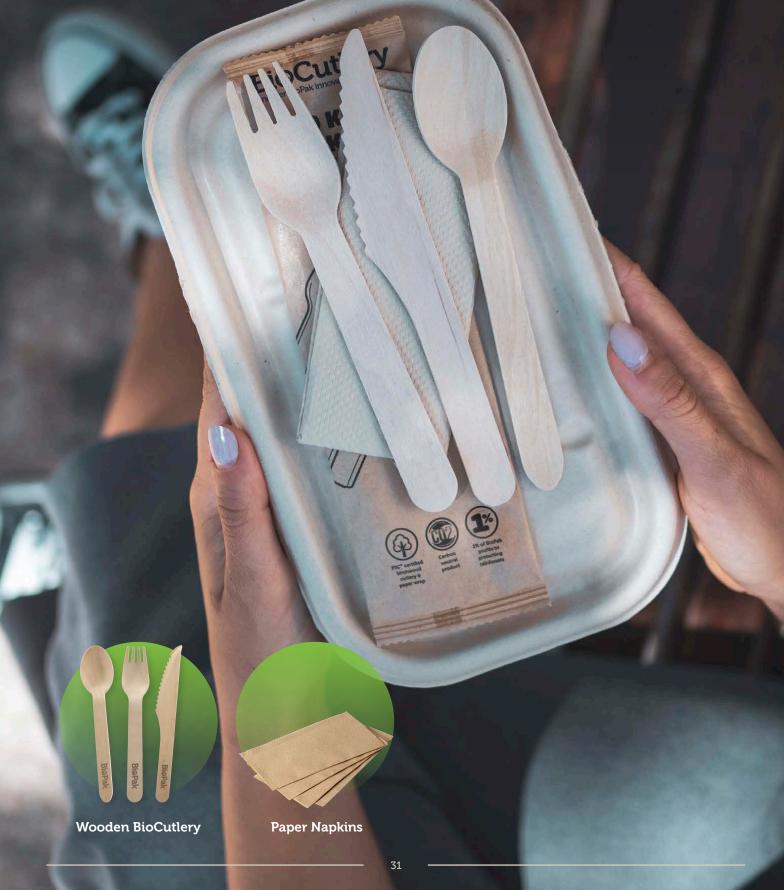

# BIOCUTLERY, NAPKINS & JANITORIAL

**Printing & Hot Stamping** MOQs apply

**PFAS** 

No Added Plastic-Free **Plant Fibre** 

FSC Certified **Birchwood** 

Friendly

Compostable

## **Coated Wooden BioCutlery**

Coated with a food safe, non-toxic, compostable plant-based carnauba wax.

10cm Ice Cream Spoon HY-10ICE-COATED-UK 2,000/ctn

10cm Teaspoon HY-10TS-COATED-UK 2,000/ctn

10.5cm Spork HY-10.5C-COATED-DBB-TSC 4,000/ctn

16cm Fork HY-16F-COATED-UK 1,000/ctn

16cm Knife HY-16K-COATED-UK 1,000/ctn

16cm Spoon HY-16S-COATED-UK 1,000/ctn

16cm Cutlery Pack HY-16KSFN-COATED 250/ctn

16cm Knife, Fork and Napkin Pack 400/ctn

16cm Knife, Fork and Napkin Pack HY-16KFN-COATED-UK HY-16KFN-COATED-250-UK 250/ctn

14cm Teaspoon and Napkin Pack HY-14TSN-COATED 250/ctn

16cm Spoon Pack HY-16S-IW-COATED 250/ctn

16cm Fork Pack HY-16F-IW-COATED 250/ctn