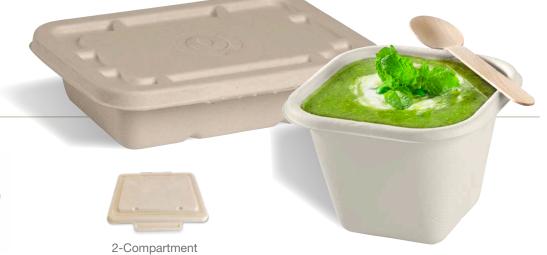

## **BioCane Compartment Takeaways**

2-Compartment 240x180x50mm 530ml/380ml B-LB-2C-N-UK 500/ctn

3-Compartment 232x232x46mm 470ml/150ml/150ml B-LB-3C-N-UK 500/ctn

2 & 3-Compartment RPET Lid B-LBL-2/3C-RPET-UK 500/ct

Large 1,750ml 232x232x46mm B-LB-0C-N-LARGE-UK 300/ctn

Large 3-Compartment 232x232x46mm 560ml/240ml/240ml B-LB-3C-N-LARGE-UK 300/ctn

Large 4-Compartment 232x232x46mm 310ml/310ml/400ml/220ml B-LB-4C-N-LARGE-UK 300/ctn

Large 5-Compartment 232x232x46mm 180ml/180ml/180ml/400ml/220ml B-LB-5C-N-LARGE-UK 300/ctn

Large 3, 4, 5-Compartment and 1,750ml BioCane Lid 232x232mm B-LBL-3/4/5C-N-LARGE

300/ctn

Large 3, 4, 5-Compartment and 1,750ml RPET Lid B-LBL-3/4/5C-RPET-LARGE-UK 300/ctn